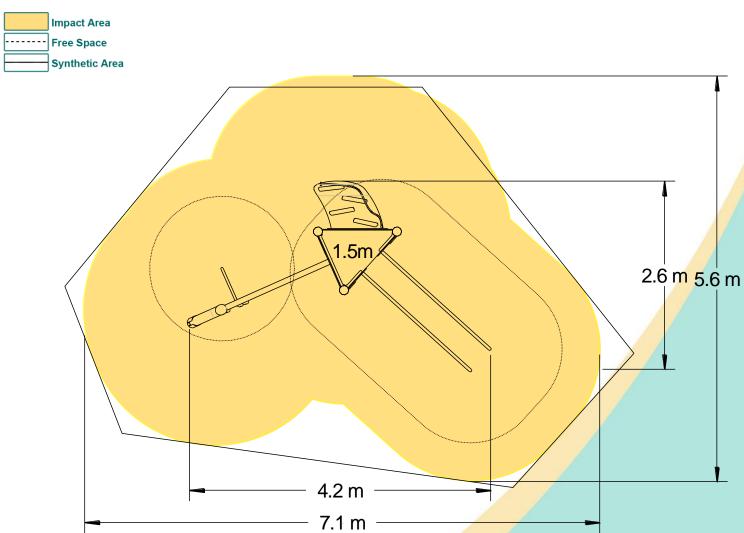

| Technical Information                                       |                       |                                 |
|-------------------------------------------------------------|-----------------------|---------------------------------|
| <b>Equipment Dimensions</b>                                 |                       |                                 |
| Length / Width / Height                                     | 4.2m x 2.7m x 3.4m    |                                 |
| <b>Surfacing and Area Required</b>                          |                       |                                 |
| Recommended Minimum Space L/W/H                             | 7.7m x 6.4m x 4.6m    |                                 |
| Max Gradient of Ground                                      | 1 in 50               |                                 |
| Free Height of Fall                                         | 1.5m                  |                                 |
| Impact Area                                                 | 37.69m <sup>2</sup>   |                                 |
| Synthetic Area (i.e. EPDM / Wetpour / Synthetic Grass etc.) | 30.00m <sup>2</sup>   |                                 |
| Loosefill at 250mm                                          | 9m³                   |                                 |
| (i.e. Bark / Cushionfall / Sand) 1m x 1m Grassmats          |                       |                                 |
| Installation Information                                    | Steel Ground Fixed    | Surface Fixed<br>(if different) |
| Installation Time                                           | 2 Person(s) 9 Hour(s) |                                 |
| Overall Weight                                              | 388kg                 |                                 |
| Heaviest Part                                               | 40kg                  |                                 |
| Largest Part                                                | 1.7m x 2.4m x 0.1m    |                                 |
| Longest Part                                                | 3.3m                  |                                 |
| Concrete Required                                           | 0.6m³                 |                                 |
| Certified to EN 1176                                        |                       |                                 |