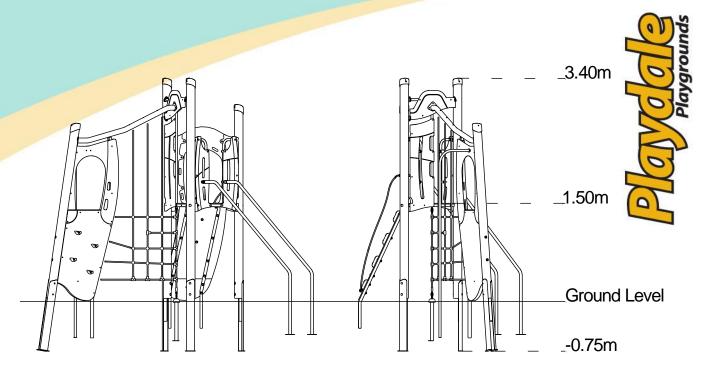

| Technical Information                                       |                       |                                 |
|-------------------------------------------------------------|-----------------------|---------------------------------|
| <b>Equipment Dimensions</b>                                 |                       |                                 |
| Length / Width / Height                                     | 4.2m x 2.7m x 3.4m    |                                 |
| <b>Surfacing and Area Required</b>                          |                       |                                 |
| Recommended Minimum Space L/W/H                             | 7.7m x 6.4m x 4.6m    |                                 |
| Max Gradient of Ground                                      | 1 in 50               |                                 |
| Free Height of Fall                                         | 1.5m                  |                                 |
| Impact Area                                                 | 37.69m <sup>2</sup>   |                                 |
| Synthetic Area (i.e. EPDM / Wetpour / Synthetic Grass etc.) | 30.00m <sup>2</sup>   |                                 |
| Loosefill at 250mm                                          | 9m³                   |                                 |
| (i.e. Bark / Cushionfall / Sand) 1m x 1m Grassmats          |                       |                                 |
| Installation Information                                    | Steel Ground Fixed    | Surface Fixed<br>(if different) |
| Installation Time                                           | 2 Person(s) 9 Hour(s) |                                 |
| Overall Weight                                              | 388kg                 |                                 |
| Heaviest Part                                               | 40kg                  |                                 |
| Largest Part                                                | 1.7m x 2.4m x 0.1m    |                                 |
| Longest Part                                                | 3.3m                  |                                 |
| Concrete Required                                           | 0.6m³                 |                                 |
| Certified to EN 1176                                        |                       |                                 |