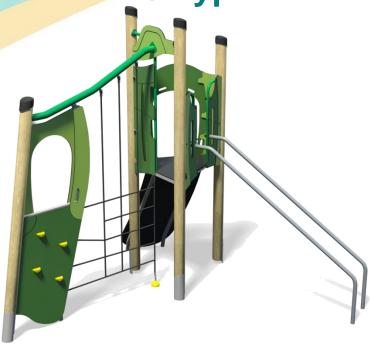

Jukebox - Calypso Plus

- Triangular Tower (1.5m)
- Pole Slide (1.5m)
- Rope Ramp (1.5m)
- Climber with Fireman's Pole (1.5m)

## Code - JB/CAL/\*1 Age 5-12 years Materials **Laminated Timber**

Compact Grade Laminate (CGL)
Galvanised or Painted Mild Steel Nylon Steel Cored Rope Stainless Steel Pole Slide Various Plastic Mouldings